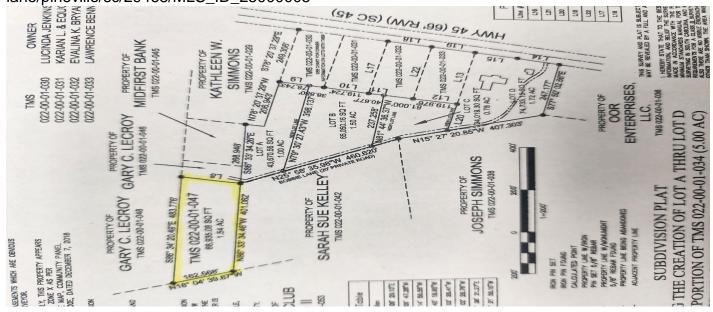

# 00 Bobbie Lane, Pineville, 29468, SC

https://greathomesofcharleston.com/properties/00-bobbie-lane/pineville/sc/29468/MLS\_ID\_25000005

### Price - \$45,000

Lot Size DOM

1.5400 98 Days

### **Description**

This 1.5-acre parcel is an exceptional opportunity to create your ideal home or retreat. Situated just 4 minutes from a public boat landing, it's perfect for boating enthusiasts or anyone who loves easy access to water. The property is covered in a beautiful blanket of trees, which can be cleared to make way for a spacious home or private getaway. It is an ideal location, there is convenience nearby, it is a peaceful setting surrounded by trees but id also just 20 minutes from the interstate, and it is ready for development! This lot combines the beauty of nature with unmatched convenience. Whether you're looking for a peaceful retreat or a place to build your forever home, this prime piece of land is a must-see.