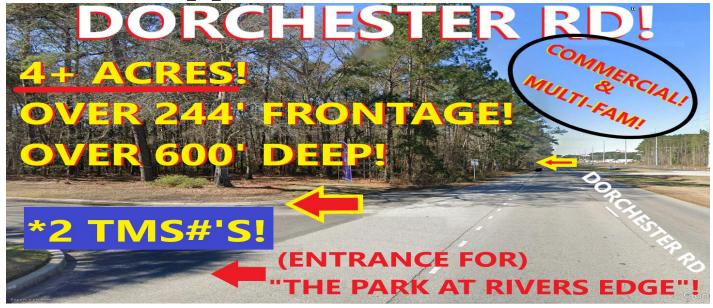

### **Description**

\*\*\*\*DUAL ZONED CORNER!!\*\*\*\* 2 PROPS. & 2-ZONINGS!\*\*\*\* COMMERCIAL & MULTI-FAM ZONING!!\*\* TOTALING 4.08 ACRES!!\*\*\*\* DORCHESTER RD & PARK GATE DR. (Entrance to The Park At Rivers Edge subdivision!!) --- 3.72 ACRES W/ B-1(Limited Business district) upfront (Along Dorchester Rd) ------- & ------- .36 ACRES zoned R-2 (Multi-Fam Residential District!) Off Park Gate Dr..... HUGE INVESTMENT OPPORTUNITIES HERE!! \*HURRY! ==== Property has been surveyed and is currently zoned for Offices, Businesses, Multi-family, Single-Fam, Church, Assisted Living Elderly Facility, etc.!! (Note: Survey is in Documents) - TMS #'s 4040000012 & 4040000026