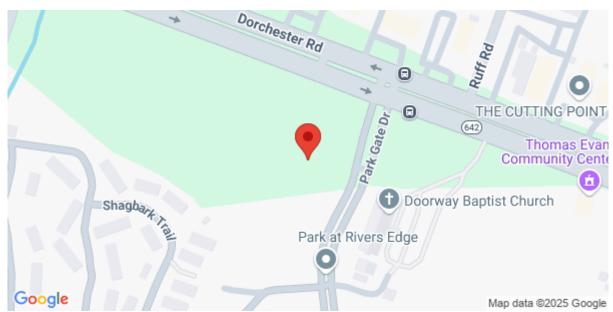

### **Description**

\*\*\*\*DUAL ZONED CORNER!!\*\*\*\* 2 PROPS. & 2-ZONINGS!\*\*\*\* COMMERCIAL & MULTI-FAM ZONING!!\*\* TOTALING 4.08 ACRES!!\*\*\*\* DORCHESTER RD & PARK GATE DR. (Entrance to The Park At Rivers Edge subdivision!!) --- 3.72 ACRES W/ B-1(Limited Business district) upfront (Along Dorchester Rd) ------- & ------- .36 ACRES zoned R-2 (Multi-Fam Residential District!) Off Park Gate Dr..... HUGE INVESTMENT OPPORTUNITIES HERE!! \*HURRY! ==== Property has been surveyed and is currently zoned for Offices, Businesses, Multi-family, Single-Fam, Church, Assisted Living Elderly Facility, etc.!! (Note: Survey is in Documents) - TMS #'s 4040000012 & 4040000026