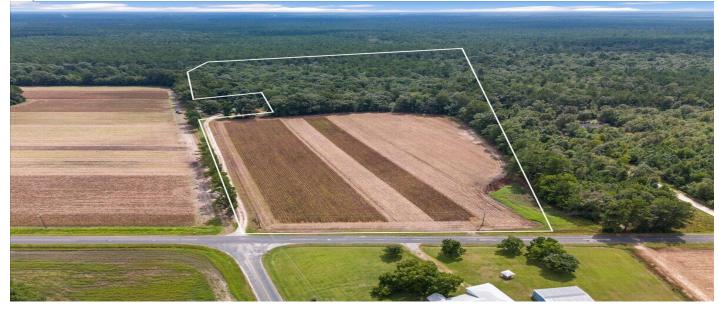

## Description

Country quiet, yet city convenient. Heaven Drive is a beautiful country street located approximately 15 miles to Moncks Corner. Enjoy this partially cleared acreage (approx. 8 acres cleared) just waiting for a new home build, crop farming, or having horses & livestock! Some of the property has been used for farming in the past.