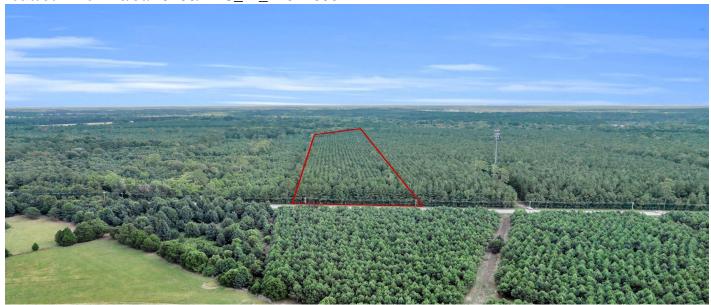

# 00 Jedburg Road, Summerville, 29486, SC

https://greathomesofcharleston.com/properties/00-jedburg-road/summerville/sc/29486/MLS\_ID\_24024090

Price - \$1,300,000

Lot Size DOM

13.1700 203 Days

#### **Description**

Prime 13.17-Acre Opportunity in Summerville, SCDiscover endless possibilities with this expansive 13.17-acre parcel located at 00 Jedburg Rd, Summerville, SC 29486.Key Features:13.17 acres of undeveloped landPrime location in growing Summerville areaEasy access to major roadsPotential for residential or commercial development (subject to zoning)Located in the thriving Summerville region, this property offers a rare opportunity for investors, developers, or those seeking to build their dream estate. With its generous acreage and strategic location, this land is poised for a variety of uses.Don't miss this chance to own a significant piece of Summerville's future. Schedule your site visit today!"