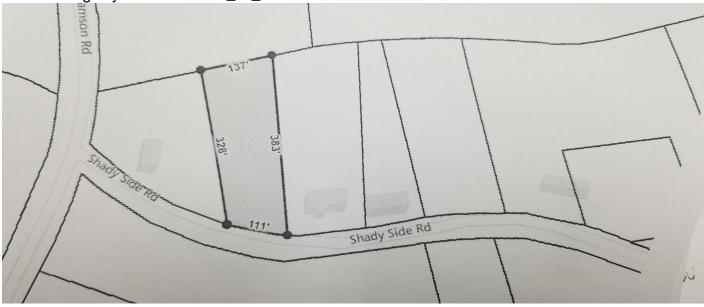

#### Price - \$30,000

Lot Size DOM

1.0000 32 Days

#### Description

THIS 1 ACRE TRACT IS LOCATED IN HEMINGWAY AT THE CORNER OF WILLIAMSON ROAD AND SHADY SIDE ROAD ON THE LEFT SIDE OF THE ROAD.