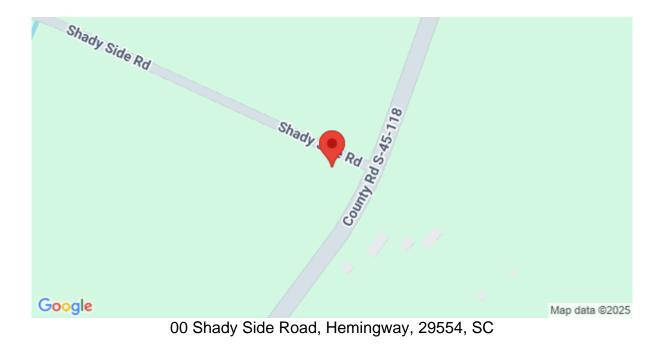

#### Description

THIS 1 ACRE TRACT IS LOCATED IN HEMINGWAY AT THE CORNER OF WILLIAMSON ROAD AND SHADY SIDE ROAD ON THE LEFT SIDE OF THE ROAD.