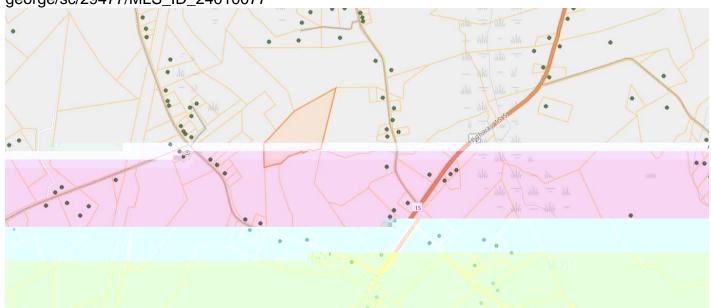

# 0000 Old Spell Road, Saint George, 29477, SC

https://greathomesofcharleston.com/properties/0000-old-spell-road/saint-george/sc/29477/MLS\_ID\_24010077

**Price - \$398,080** 

Lot Size DOM

24.8800 152 Days

## **Description**

This parcel is 24.88 acres and can be sold separately or with others to make 103.94 acres. This recently timbered land shows its raw, untouched potential. With 1,100 feet of road frontage and a comprehensive soil test that has confirmed that the earth is exceptionally promising for future agricultural projects, development, or a private sanctuary. Seize the chance to shape this promising terrain into your vision right in the heart of a growing community. This parcel is made up of 3 contiguous parcels also listed in MLS. TMS: 080-00-00-025, TMS: 079-00-00-081, TMS: 079-00-00-088. The possibilities are endless. One of the owners is a licensed SC Realtor.

## Location