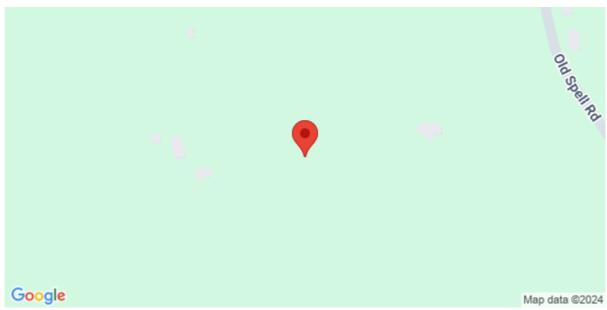

# 0000 Old Spell Road, Saint George, 29477, SC

https://greathomesofcharleston.com/properties/0000-old-spell-road/saint-george/sc/29477/MLS\_ID\_24010077

**Price - \$398,080** 

Lot Size DOM

24.8800 152 Days

## **Description**

This parcel is 24.88 acres and can be sold separately or with others to make 103.94 acres. This recently timbered land shows its raw, untouched potential. With 1,100 feet of road frontage and a comprehensive soil test that has confirmed that the earth is exceptionally promising for future agricultural projects, development, or a private sanctuary. Seize the chance to shape this promising terrain into your vision right in the heart of a growing community. This parcel is made up of 3 contiguous parcels also listed in MLS. TMS: 080-00-00-025, TMS: 079-00-00-081, TMS: 079-00-00-088. The possibilities are endless. One of the owners is a licensed SC Realtor.

## Location