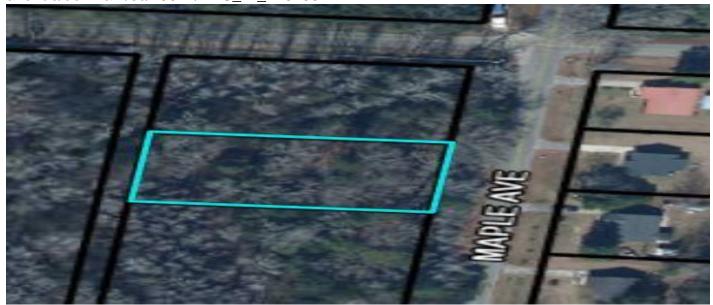

# 01 Maple Avenue, Denmark, 29042, SC

https://greathomesofcharleston.com/properties/01-maple-avenue/denmark/sc/29042/MLS\_ID\_24028974

**Price - \$4,500** 

Lot Size DOM

0.4800 140 Days

#### **Lot Features**

- Electricity Connected
- Water Connected
- .5 1 Acre

# **Description**

Located in the city limits of Denmark, SC, this vacant land is perfect for your new home. This small southern town is the home of artist Jim Harrison, both Denmark Technical College and Voorhees University and the delicious Nelson's Wee Bake. Only about an hour drive from Aiken and Columbia, come take a look at this great investment opportunity!