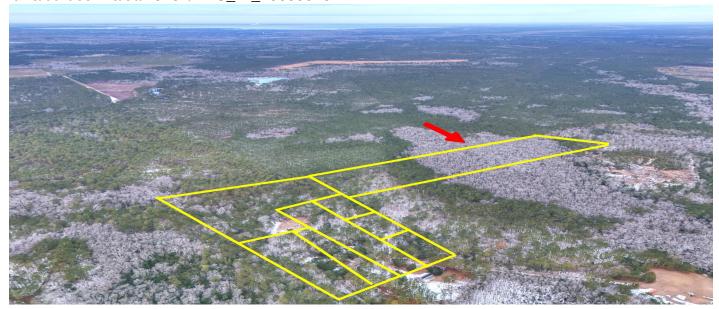

#### **Description**

13.00-Acre Vacant Land - Peaceful Country Living Near Moncks Corner! Discover the perfect canvas for your dream home on this 13.00-acre vacant lot, offering peaceful country living with no HOA restrictions! Tucked away from the hustle and bustle, this spacious property provides plenty of room for a garden, chickens, and more, making it ideal for those seeking a rural lifestyle. ~Raw land - ready for your vision ~Easement in place for easy access ~No utilities on site, no perk test ~Additional parcels available Just minutes from Moncks Corner for shopping, dining, and conveniences. Whether you're looking to build your forever home or invest in land, this quiet retreat offers endless possibilities. Don't miss this opportunity to own a slice of the countryside!