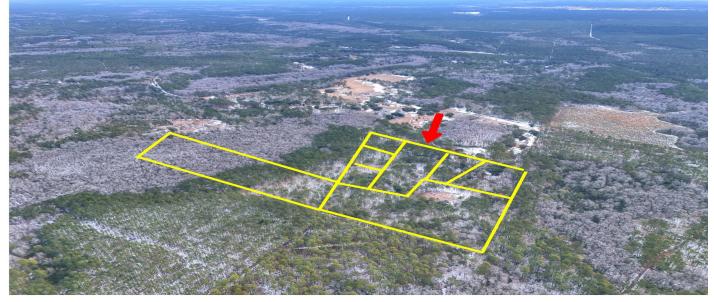

## Description

2 -Acre Vacant Land - Peaceful Country Living Near Moncks Corner! Discover the perfect canvas for your dream home on this 2-acre vacant lot, offering peaceful country living with no HOA restrictions! Tucked away from the hustle and bustle, this spacious property provides plenty of room for a garden, chickens, and more, making it ideal for those seeking a rural lifestyle. ~Raw land - ready for your vision ~Easement in place for easy access ~No utilities on site, no perk test ~Additional parcels available Just minutes from Moncks Corner for shopping, dining, and conveniences. Whether you're looking to build your forever home or invest in land, this quiet retreat offers endless possibilities. Don't miss this opportunity to own a slice of the countryside!