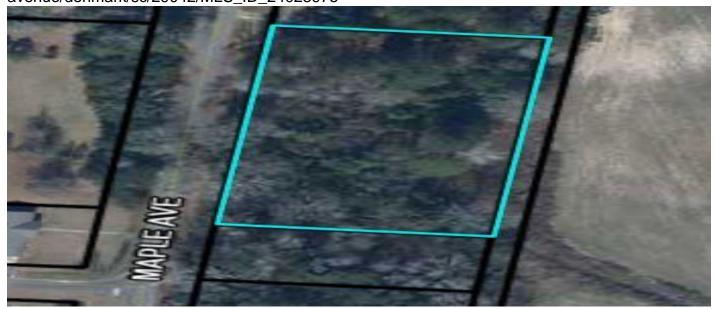

# 1 Maple Avenue, Denmark, 29042, SC

https://greathomesofcharleston.com/properties/1-maple-avenue/denmark/sc/29042/MLS\_ID\_24028975

**Price - \$6,300** 

Lot Size DOM

1.5000 140 Days

### **Lot Features**

- Electricity Connected
- Water Connected
- 1 2 Acres

# **Description**

Located in the city limits of Denmark, SC, this vacant land is perfect for your new home. This small southern town is the home of artist Jim Harrison, both Denmark Technical College and Voorhees University and the delicious Nelson's Wee Bake. Only about an hour drive from Aiken and Columbia, come take a look at this great investment opportunity!