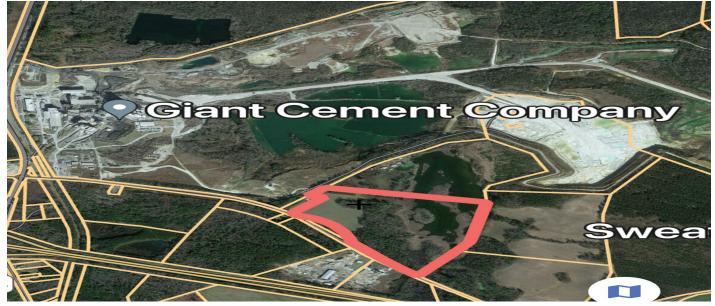

### Description

66 acres of Farmland, timberland and Lake Hutto just off of Interstate 26, Harleyville exit. This property is investment opportunity for possible Industrial or residential development opportunity. Public water is available. a portion of the acreage is Lake Hutto, borders Giant Cement Property just west. Beautiful mature Timber in place, property has been farmed for many decades. Good soils for septic tanks, farming, or possible sand mining. Borders industrial zoned property with excellent access to I-26. Sellers will support re zoning for buyer intended purposes. Property borders an Electric substation owned by Edisto Electric company.