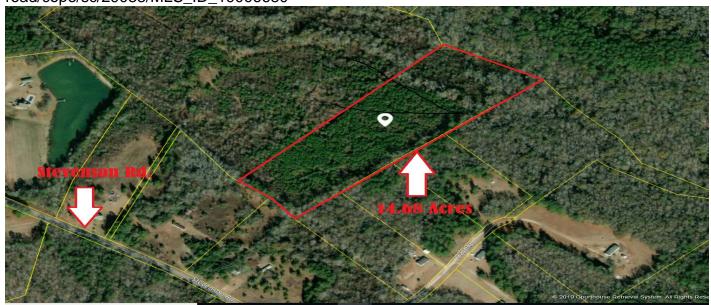

# 1 Stevenson Road, Cope, 29038, SC

 $https://greathomesofcharleston.com/properties/1-stevenson-road/cope/sc/29038/MLS\_ID\_19006680$ 

**Price - \$46,000** 

Lot Size DOM

14.6800 2222 Days

## **Description**

14.68 acre tract located off of Stevenson Rd in Cope. Tract is mostly wooded with a mixture of small timber. Property is landlocked with no deeded access point. Land was purchased at tax auction and will transfer to the new owner via a tax deed. Buyers to perform their own due diligence in reference to tax deeds, access points, taxes, schools, surveys, etc. Lease purchase option is available. Property is located right past Hay Rd on the right. located one parcel back off of Stevenson Rd. Reference Orangeburg County GIS Parcel # 0136-00-00-039.