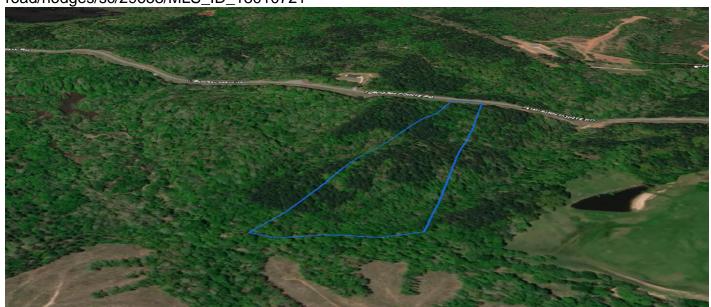

### **Description**

No Notice that the information provided is based on the Listing Agent's knowledge, its accuracyshould be verified by the purchaser and their agent. Furthermore, buyers are required to be accompanied by a real estate professional for property viewings, as per HOA regulations. For assistance, reach out to a local real estate professional familiar with the area. Don't miss this exceptional poportunity to own a piece of paradise in close proximity to craft the home of your dreams. Situated conveniently on the left, just the second parcel back as you enter from Nations Rd, this prime piece of real estate boasts easy access and a desirable location. Reference GWD County TMS # 6941-122-321 for further details. Acquired via auction in 2013, this property will be transferred via a Quit Claim Deed, ensuring a straightforward transaction. However, buyers and their agents are urged to conduct thorough due diligence regarding deed status, schools, taxes, zoning, and more. While the information provided is based on the Listing Agent's knowledge, its accuracyshould be verified by the purchaser and their agent. Furthermore, buyers are required to be accompanied by a real estate professional for property viewings, as per HOA regulations. For assistance, reach out to a local real estate professional familiar with the area. Don't miss this exceptional opportunity to own a piece of paradise in close proximity to Lake Greenwood.