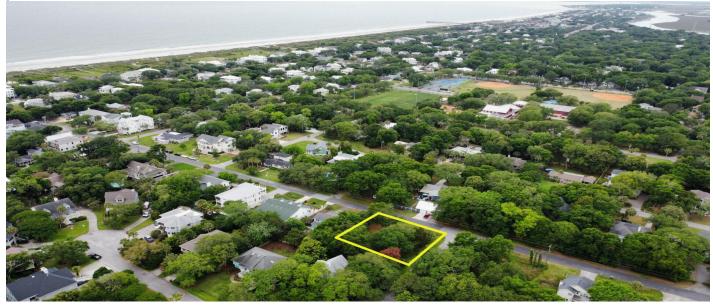

# 1 Wills Way, Isle of Palms, 29451, SC

https://greathomesofcharleston.com/properties/1-wills-way/isle-of-palms/sc/29451/MLS\_ID\_24012219

#### Description

Rare 0.25 acre corner lot on the Isle of Palms! One of the few vacant lots remaining. Perfect for a new custom home. Just one block away via side streets from the Isle of Palms Recreation Center with an indoor gymnasium, seasonal youth sports teams, a dog park, playground, tennis courts, basketball courts and soccer fields. Just 3 short blocks to the beach or head over to the popular bars and restaurants on Front Beach and Sullivan's Island. Don't miss out on one of the last remaining opportunities to build from scratch on the beautiful Isle of Palms!