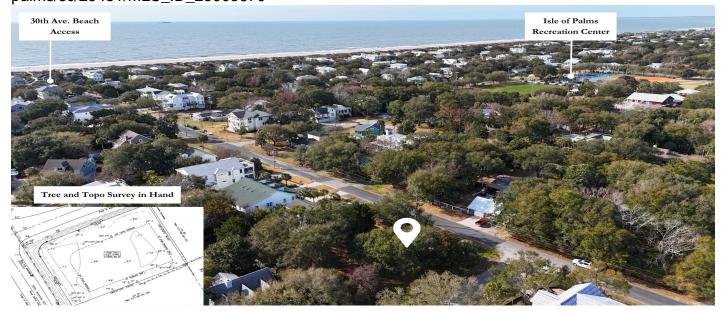

## **Description**

Already SURVEYED- over quarter acre corner lot on the Isle of Palms! One of the few vacant lots remaining and perfect for your new custom home. Just a 5 minute walk to the beach access and just one block away via side streets from the Isle of Palms Recreation Center with an indoor gym, seasonal youth sports teams, a dog park, playground, tennis courts, basketball courts and soccer fields. Great lot ready for your new custom home! Don't miss out on one of the few remaining opportunities to build from scratch on the beautiful Isle of Palms!