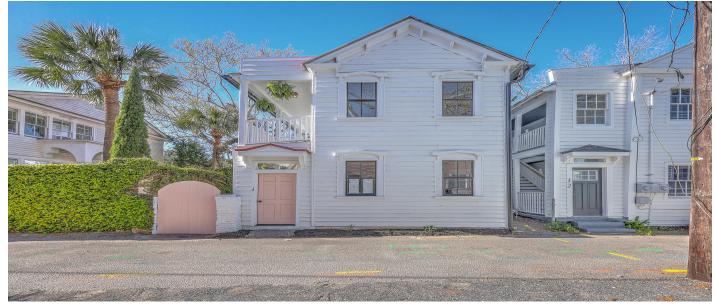

# Price - \$2,500,000

| Bedrooms | Baths | SqFt | Lot Size | Year Built | DOM    |
|----------|-------|------|----------|------------|--------|
| 6        | 3     | 1782 | 0.0400   | 1880       | 9 Days |

# Description

Completely renovated Short Term Rental opportunity in downtown Charleston. Close to MUSC with an off street parking lot. The multi year renovation was able to keep much of the original character of this Charleston Single Triplex with original floors, original windows, and original siding. New features include a partial new metal roof, HVAC system, all new plumbing and electrical. All new drywall, subfloor, tile bathrooms, quartz counter tops and cabinets are just some of the many upgrades. The renovation includes a reworked court yard, parking lot and walkways. This property is in the STR district and is eligible for a Bed and Breakfast permit when purchasing the parking lot at 262 Rutledge Ave. 10 Humphreys and 262 Rutledge are both in this price and must be sold together.