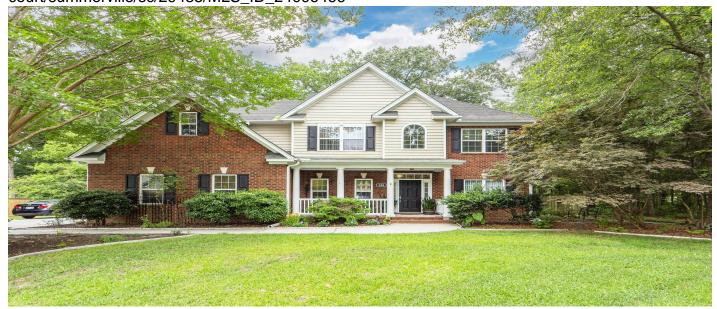

# 100 Duck Blind Court, Summerville, 29483, SC

https://greathomesofcharleston.com/properties/100-duck-blind-court/summerville/sc/29483/MLS\_ID\_24006466

# **Description**

Welcome home to 100 Duct Blind Ct. The home sits on a beautiful 1.64-acre lot located in Boykin Creek with just 13 homes. This home has so much to offer. As you enter the house on the right there is a bedroom and sitting room with a full bath and walk-in shower, this makes for a wonderful first-floor mother-in-law suite. The living area is a great space to entertain with high ceilings. The kitchen has plenty of cabinets, granite countertops, and an oversized custom-built pantry. Off the kitchen is a large screened-in porch that overlooks your spacious tree-lined and fully-fenced backyard. Upstairs you will find a large master suite with his and hers sinks, a shower, a soaking tub, and an oversized walk-in closet. Also upstairs you will find 3 more generous sized bedrooms, a third full bath and a laundry room. The home also features a large heated and cooled two-car garage with overhead storage and, a walk ramp into the home. The backyard has a great storage shed, the fence can be moved about 25 feet further back allowing the backyard to become even bigger. The property backs up to the Summerville Country club and nothing cab be built behind your land. Do not wait book your showing today.