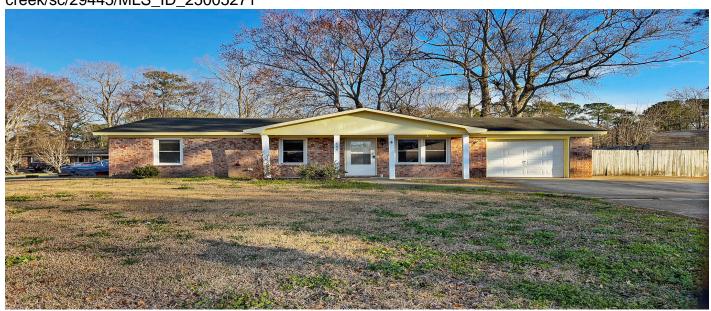

# 100 Pine Ridge Drive, Goose Creek, 29445, SC

https://greathomesofcharleston.com/properties/100-pine-ridge-drive/goose-creek/sc/29445/MLS\_ID\_25005271

# **Price - \$230,000**

| Bedrooms | Baths | SqFt | Lot Size | Year Built | DOM     |
|----------|-------|------|----------|------------|---------|
| 3        | 1     | 900  | 0.1800   | 1979       | 47 Days |

#### **Description**

Charming 3-Bedroom Ranch on a Corner Lot in Goose Creek!Welcome to 100 Pine Ridge Drive, a cozy one-story ranch home in the heart of Goose Creek! This 3-bedroom, 1-bathroom home offers 900 sq. ft. of comfortable living space, perfect for first-time buyers, downsizers, or investors. The home features forced air heating and central air cooling for year-round comfort. Enjoy a bright and open layout, with carpet and vinyl flooring throughout. The asphalt shingle roof adds durability, and the level corner lot provides great curb appeal and outdoor space for relaxation or entertainment. Conveniently located near schools, shopping, and dining, this home is a fantastic opportunity! Schedule your showing today!