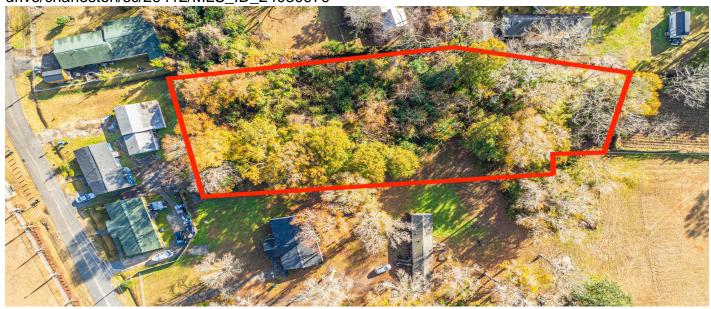

# 1004 Riverland Drive, Charleston, 29412, SC

https://greathomesofcharleston.com/properties/1004-riverland-drive/charleston/sc/29412/MLS\_ID\_24030979

Price - \$130,000

Lot Size DOM

1.0000 116 Days

## **Description**

1 ACRE LOT ON JAMES ISLAND at an incredible price! There is not much land left on James Island that has not been developed. Do not sleep on this lot. There is a recorded ingress/egress for access off of Riverland Dr. Charleston Water System has confirmed they will service the lot. Buyer will need to call JIPSD to check on sewer. Buyer to do their own due diligence.