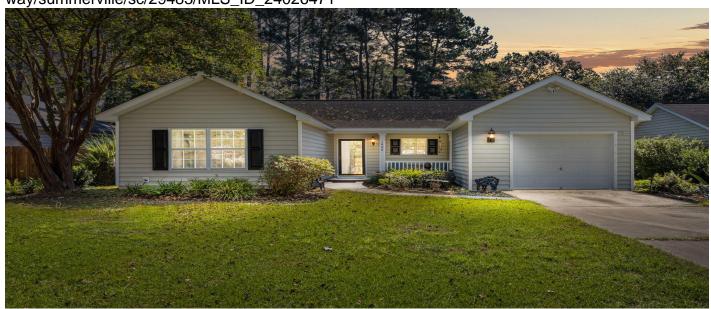

# 1006 Providence Way, Summerville, 29483, SC

https://greathomesofcharleston.com/properties/1006-providence-way/summerville/sc/29483/MLS\_ID\_24026471

## Price - \$305,000

| Bedrooms | Baths | SqFt | Lot Size | Year Built | DOM      |
|----------|-------|------|----------|------------|----------|
| 3        | 2     | 1381 | 0.2500   | 2003       | 180 Days |

# **Description**

MOTIVATED SELLER! Charming 3-bedroom, 2-bath home conveniently located near schools, shops, and more, this home offers both comfort and accessibility. Relax on the cozy front porch or enjoy the spacious backyard, perfect for outdoor gatherings. A wonderful opportunity for those seeking a great home in a prime location! Low HOA.