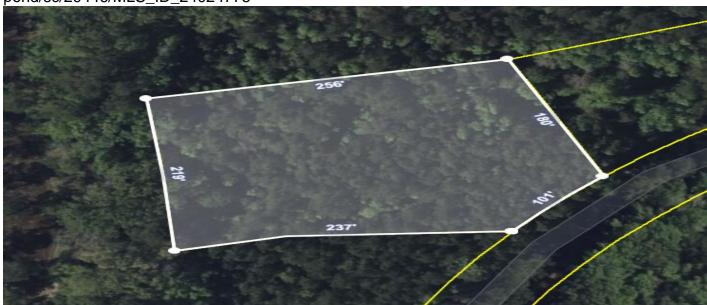

## **Price - \$40,000**

Lot Size DOM

1.4400 194 Days

#### **Utilities**

• 1 - 2 Acres

None

- Interior Lot
- Wooded

## **Description**

LOOKING for the #COUNTRYLIFESTYLE? Want Property to #BUILDAHOME? LOOK no FURTHER!! This 1.44 ACRE Lot is located Off White Hall Road is just waiting for a Buyer. This Property is Located within 25 minutes of ALL Your Favorite Shopping NEEDS, Grocery, Schools, Coffee Shops, Hospital and Doctor's Care needs. Call and set up an Appointment to View this VACANT Property Today!