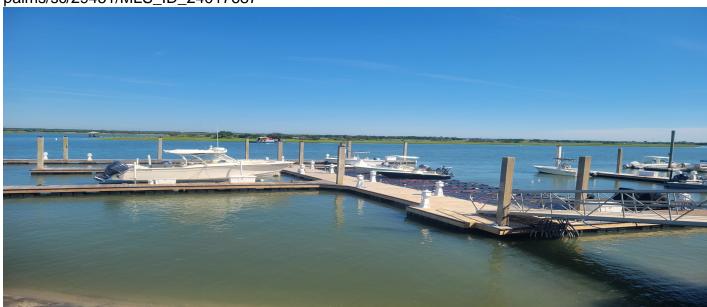

### **Description**

Isle of Palms & Sullivan's Island property owners this is your chance to have a boat slip in your back yard. Lowest priced boat slip with a amazing location at Breach Inlet. This marina is located right behind The Boathouse Restaurant & this particular slip is one of the premium wet slips. B-9 slip (23.4 length x 8.4 wide) is one of the few that has a dock finger side tie so you can just walk up the marina, and hop in your boat. The marina also allows for a drive-on jet dock to get your beloved boat out of the water. This slip has very easy ingress & egress. The Two Islands marina (as it's known) was totally rebuilt in 2023, offering water, as well as both 20 & 50 amp electrical service. So bring your center console or flats boat.