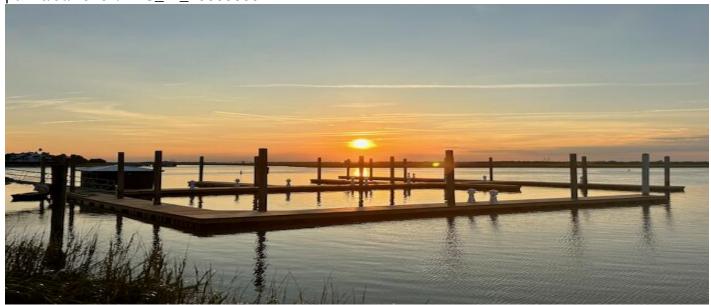

## **Description**

Step aboard and set sail! Approx. 52' in-water boat slip perfectly situated between Sullivan's Island and the Isle of Palms. Two Island Marina is located behind The Boathouse on Breach Inlet. Quick access to the ICW, Charleston Harbor, & Atlantic Ocean. The docks are completely rebuilt with all new timber framing, floats, decking, plumbing, electrical, and hardware. Security gate in place at the gangway. Each slip has access to dedicated power and water connections. A dredging project was completed in April 2023 to deepen the Marina basin. There is a shared-parking agreement with The Boathouse for slip owners to use the parking lot during daytime hours. Drive-ons/floater possible with approval from the POA. This slip is the perfect complement to convenient coastal living!