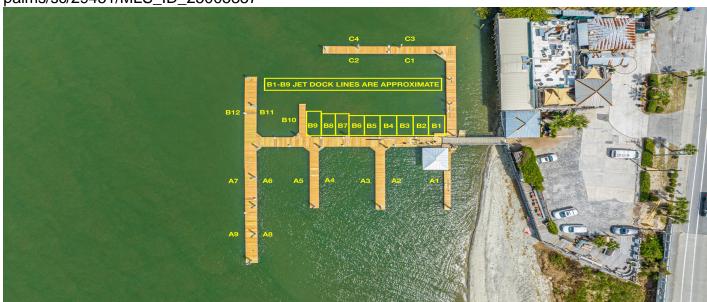

## **Description**

Jet Dock designed for 18' boat up to 2,000 lbs. Perfectly situated between Sullivan's Island and the Isle of Palms, the Two Island Marina is located behind The Boathouse on Breach Inlet. Quick access to the ICW, Charleston Harbor, & Atlantic Ocean. The docks are completely rebuilt with all new timber framing, floats, decking, plumbing, electrical, and hardware. Security gate in place at the gangway. Each slip has access to dedicated power and water connections. There is a shared-parking agreement with The Boathouse for slip owners to use the parking lot during daytime hours. See survey and posted FAQ for rules and regulations. A member of the Seller LLC is a licensed SC real estate agent.