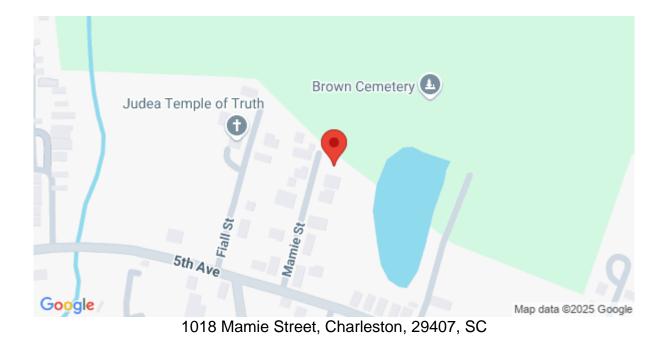

# 1018 Mamie Street, Charleston, 29407, SC

https://greathomesofcharleston.com/properties/1018-mamiestreet/charleston/sc/29407/MLS\_ID\_24024689

#### Description

PLEASE NOTE: We are in a multiple offer situation. Please submit all offer by 4PM, Thursday, the 26th of September. 1018 Mamie St. is a perfect 0.11 Acre parcel located in the rejuvenated Maryville/ Ashleyville subsection of West Ashley: Just 5 minutes from Downtown Charleston. The property is zoned SR-2 in the City of Charleston offering ideal zoning for a quaint stand alone residence. The property has been cleared for ease of accessibility/ viewability. Public water and sewer.