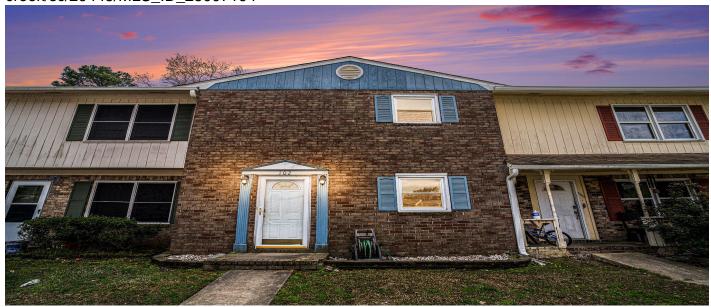

# 102 Brush Boulevard, Goose Creek, 29445, SC

https://greathomesofcharleston.com/properties/102-brush-boulevard/goose-creek/sc/29445/MLS\_ID\_25007194

## **Description**

Welcome to 102 Brush Boulevard in Foxborough Town Houses! Updated LVP flooring (2025) throughout the first floor and brand new carpet (2025) on the second floor. Stainless steel appliances and fresh paint throughout the home. Screen in your upstairs porch and enjoy your pond view. HOA covers maintenance and access to the pool and clubhouse, exterior painting, and roof. Just minutes from Publix, Food Lion, and 20 minutes away from the Charleston Airport.