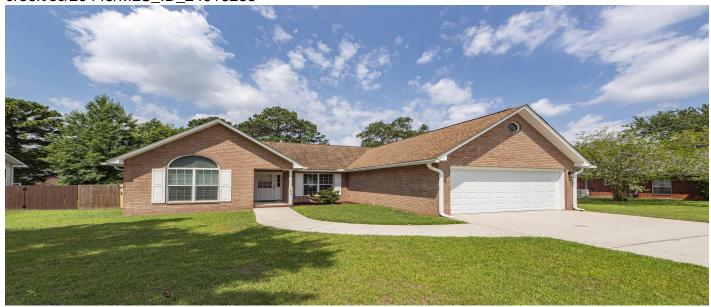

# 102 Crystal Street, Goose Creek, 29445, SC

https://greathomesofcharleston.com/properties/102-crystal-street/goosecreek/sc/29445/MLS\_ID\_24016233

## **Description**

No HOA in the heart of Goose Creek is a 3 bedroom/2bath well maintained single story home with a attached 2 car garage. The living area features hardwood floors and a fireplace. The kitchen features white cabinets, quartz countertops, new stainless steel dishwasher, range and microwave, a gently used refrigerator and under cabinet lighting. The bedrooms have hardwood floors and ceiling fans. Updated lighting and faucets through out. The large fenced in backyard has a deck with a custom awning. Waher/dryer are also included.