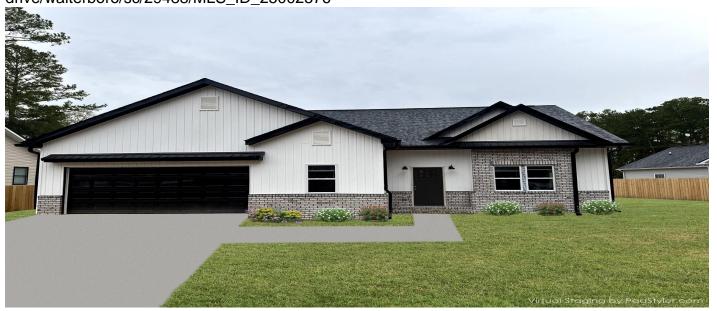

## **Description**

This new construction has 10 ft ceilings with LED recessed lighting throughout. Quartz counter tops in the kitchen with soft closing draws and doors. There is a flex room off the kitchen that can be used as a dining room or office. The master bath has a free-standing tub. This house has city water and city sewer. Don't forget the two-car garage.