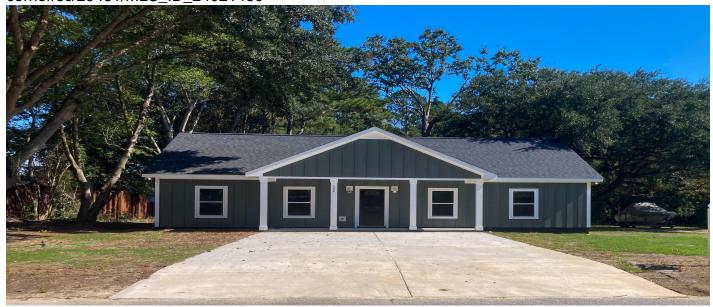

#### **Description**

This new construction home features 3 spacious bedrooms and 2 luxurious bathrooms, all thoughtfully designed within 1,500 square feet of stylish living space. The open-concept layout seamlessly connects the living, kitchen, and dining areas, making it perfect for both everyday living and entertaining guests. The kitchen is completed with elegant granite countertops, a central island and stainless steel appliances. Luxury vinyl plank flooring flows throughout the home. Relax and enjoy the best of indoor-outdoor living with a charming covered front porch and a screened-in back porch, ideal for morning coffee or evening gatherings. Nestled on a large lot with no HOA restrictions, this property offers the flexibility to bring your boat or camper and embrace your outdoor adventures. Conveniently located near schools, restaurants, and more, this home provides easy access to all your daily needs and favorite local spots. Don't miss out on this exceptional opportunity schedule your tour today and make this house your new home!