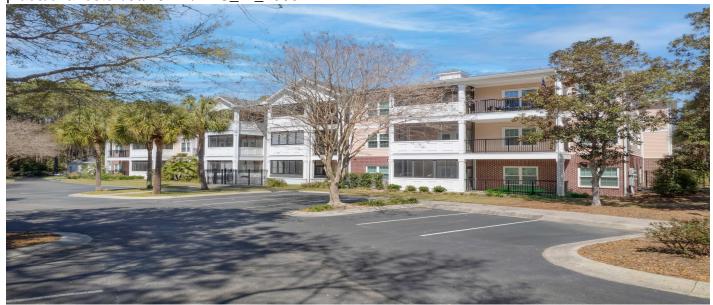

#### **Description**

One of the most premier 2 bedroom units to hit the market in Riverland Woods in some time! Done to the nines! Shows like a dream! Gleaming new Acacia hardwood floors throughout. Stainless steel kitchen appliance package with 42" cabinets and gorgeous backsplash with 5 star quartz countertops. The finish of the countertops is amazing and one must see to appreciate. Single owner with no children or pets. Home has been kept in immaculate condition. Floor to ceiling tile in owners shower with folding seating. Home features 2 full bathrooms both with quartz vanities and ample closet space. Owners's suite features large walk-in closet and access to outdoor sunroom and screened porch. Community features walking trails, pool, fitness center and is one of James Island's finest communitiGas log fireplace. New paint throughout. Owner spared no expense! No stone was left unturned and the pride of ownership shows abundantly. This home does not let down. It is not often that such a nice opportunity comes to market. Schedule your showing ASAP before this one is gone.