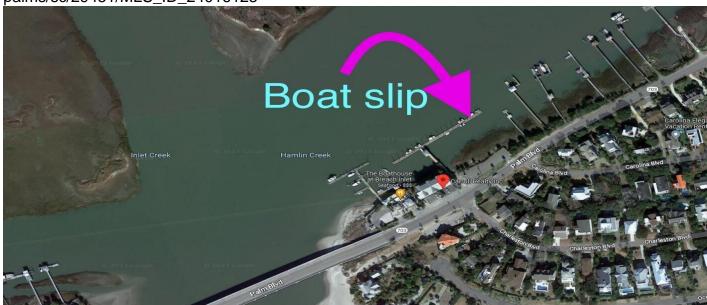

# **Description**

Enjoy 24/7 deep water access at this 35 foot boat slip on Isle of Palms at the Long Island Yacht Marina. Water and electricity available at the slip. Private parking and boat launch on site.