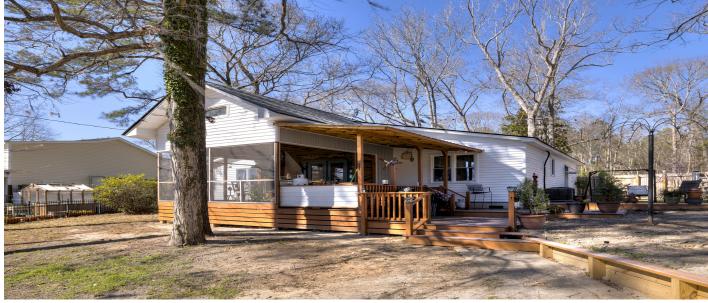

## Description

Enjoy w/f views of Church Branch Lake from your screened porch in this newly renovated bit of history. This cottage was formerly the old Greeleyville post Office and was moved to its current location. Nothing old about it though! Newly renovated into a split 3br, 2ba home with open living space in between. All linked to the wonderful screened porch on the water side. Need some entertainment?? Walk a few steps and enter into the most adorable man cave/media room ever with a pool table, kitchenette, half bath, fireplace. This home sits on over half acre corner lots. Less than 1 mile to Lake Marion. Great vacation rental, or permanent home.