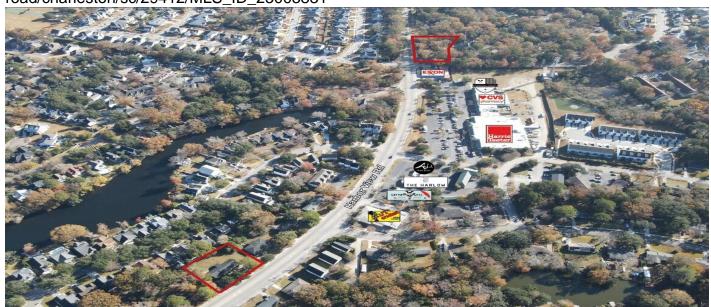

#### **Description**

This is one of 3 properties in a portfolio see additional MLS numbers for other 2 properties. Portfolio consists of three investment properties located in James Island. All properties are well-situated along the major Harbor View corridor offering excellent visibility and easy access. All three duplexes have tenants paying rent allowing cashflow from the properties. Rent roll is available to request from agent. Each duplex has ample parking and natural light. Two of the parcels could be combined and converted into a future lucrative development opportunity. Zoned General Business in the City of Charleston, the parcels allow for a multitude of uses including retail/fast food with drive-through or office. This is a rare opportunity to purchase a GB corner on James Island.