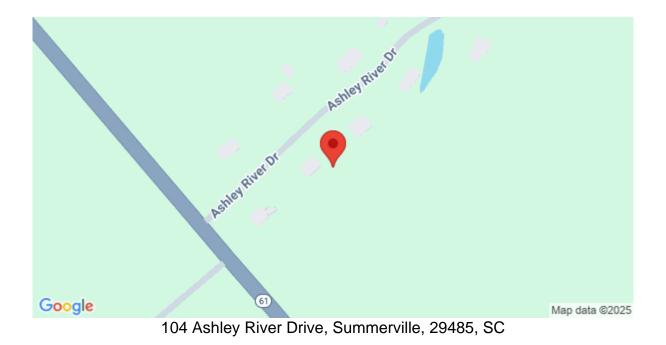

- Ceiling Fan(s)

# Description

Welcome to 104 Ashley River Dr, located in the desirable Mateeba Estates on the Ashley River in Summerville. This charming home is nestled on a private 1-acre wooded lot, offering tranquility and seclusion. With 1,800 sq. ft. of living space, this property features 3 bedrooms and 2 bathrooms, providing a perfect canvas for you to create your dream home. Enjoy the convenience of being just minutes away from fantastic shopping, dining, and grocery stores. The possibilities here are endless!

# SEE THIS PROPERTY



# **James Schiller**

Realtor, Brand Name Real Estate

Phone: 18434788061

Email: jameseschiller@gmail.com

**Check On Site** 



https://greathomesofcharleston.com/properties/104-ashley-riverdrive/summerville/sc/29485/MLS\_ID\_24021057

Location