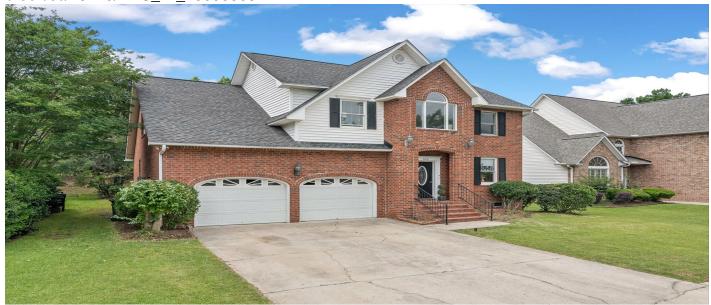

# 105 Gateshead Xing Crossing, Goose Creek, 29445, SC

 $https://greathomesofcharleston.com/properties/105-gateshead-xing-crossing/goose-creek/sc/29445/MLS\_ID\_25008868$ 

## **Price - \$590,000**

| Bedrooms | Baths | Half Baths | SqFt | Lot Size | Year Built | DOM     |
|----------|-------|------------|------|----------|------------|---------|
| 4        | 3     | 1          | 2844 | 0.1700   | 1993       | 25 Days |

# **Description**

SELLER IS OFFERING CLOSING COST INCENTIVES. This home is a short drive away from major Charleston attractions and located on the gulf course of the prestigious Hamlets of Crowfield. This 4bd 3.5 ba home has an eat in kitchen with quartz countertops and stainless steel appliances, a sun room and a loft area. This home boasts DUAL MASTERS, main is down, a sunroom and a low maintenance backyard. Upstairs there is a loft and additional 3 bdrms and 2 full baths. The community has several amenities: pools, parks, trails, club house, boat and RV Storage. Schedule your showing today.