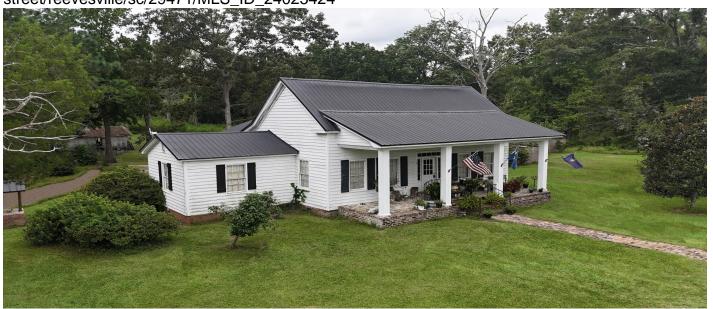

# 106 Church Street, Reevesville, 29471,

https://greathomesofcharleston.com/properties/106-church-street/reevesville/sc/29471/MLS\_ID\_24025424

# **Price - \$470,000**

| Bedrooms | Baths | Half Baths | SqFt | Lot Size | Year Built | DOM      |
|----------|-------|------------|------|----------|------------|----------|
| 2        | 2     | 1          | 2007 | 3.9200   | 1880       | 186 Days |

### **Description**

At first glance, 106 Church Street is a very special place. It is a combination of history and nature, all in ONE package. Dating back to the 1880's, the home was built by the Johnston family, who have deep connections to Reevesville and neighboring St. George. The current owners are only the third persons to own the property. The town of Reevesville, established in 1793, played a roll as a railroad import/export stop. The railroad, located near 106 Church Street IS part of the world's oldest junction that led from Charleston, SC to Branchville, SC as the country's first scheduled train. With the daily railroad still utilizing the tracks as they transfer goods, sometimes including military cargo, to the ports of Charleston and then return back to the inland stops. Con't under notes sectio