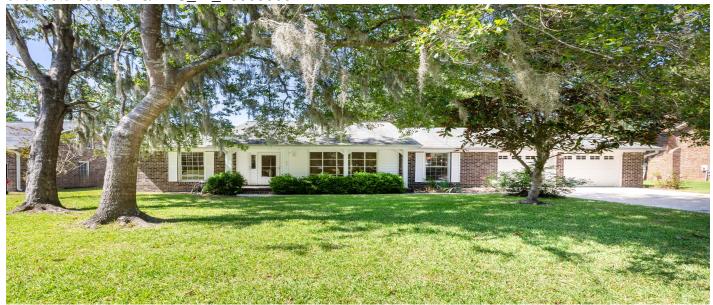

# 108 Nightingale Manor, North Charleston, 29418, SC

https://greathomesofcharleston.com/properties/108-nightingale-manor/north-charleston/sc/29418/MLS\_ID\_25005005

# **Price - \$338,000**

| Bedrooms | Baths | SqFt | Lot Size | Year Built | DOM     |
|----------|-------|------|----------|------------|---------|
| 3        | 2     | 2103 | 0.2600   | 1980       | 35 Days |

## **Description**

3 bed 2 bath brick ranch in Archdale. Formal living room and separate dining room. Eat in kitchen with granite counter tops, stainless steel appliances, and tiled backsplash. Family room with beamed ceilings, built ins, and wood burning fireplace. Master ensuite with walk in closet and 2 additional bedrooms and bath. Sunroom with walk out to the patio overlooking spacious backyard with privacy fence. Finished room above 2 car attached garage. Window unit in sunroom not working. Needs work. 2103 square footage includes 337 sq. ft. sun room but does not include 242 sq.ft. frog. Just minutes from Boeing, CHS Int'l Airport, CHS AFB, Historic Downtown Charleston, Mt Pleasant or Summerville.