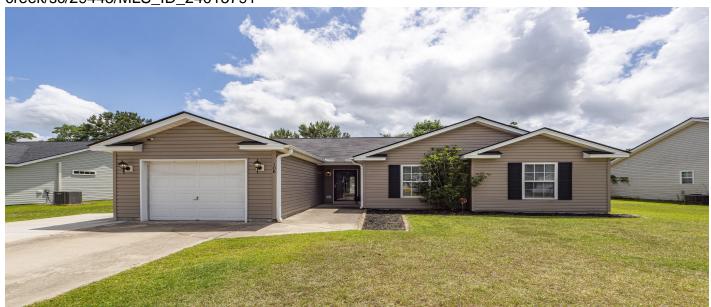

# 108 Pointer Drive, Goose Creek, 29445, SC

https://greathomesofcharleston.com/properties/108-pointer-drive/goose-creek/sc/29445/MLS\_ID\_24015791

# **Price - \$310,000**

| Bedrooms | Baths | SqFt | Lot Size | Year Built | DOM      |
|----------|-------|------|----------|------------|----------|
| 3        | 2     | 1202 | 0.1800   | 2005       | 100 Days |

# **Description**

Welcome to Quail Hill. This beautiful home is only minutes from Naval and Air Force Base and just 5 miles to interstate! No HOA! Very open floor plan with cathedral ceiling in family room. The kitchen offers a spacious area for all to gather which looks into the family room. Off the family room is a back door to the Back yard. There you will find a large fenced in area with an in ground fireplace. The primary bedroom has a beautiful tray ceiling with ceiling fan. You really must see this home.