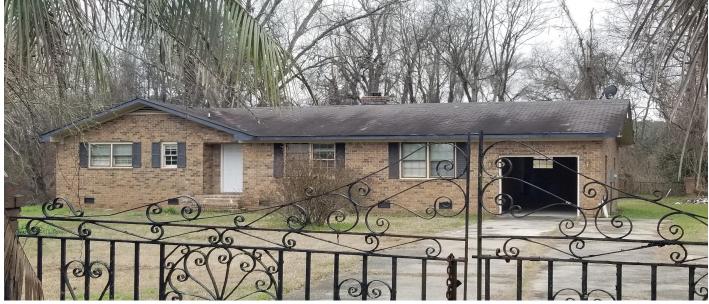

## Description

Looking for Country property? You've found it -- in the small, neighborly town of Pineville. No HOA so bring your RV and your boat(s) - plenty of parking for this 3BR/2Bath Brick home w/garage and a new large storage/outbuilding in back yard for your projects! Investors, contractors, or FHA 203K purchasers - this diamond in the rough on almost an acre in the country is waiting for your TLC. As is sale, lots of work has been done, but more to do. New flooring in most rooms, some recent painting.. Approx. 3/4 acre lot. Just around 10 minutes to either Wilsons Landing on Lake Marion or to Lake Moultrie: camp, fish, eat at Angels Lndg. Marina/Campground & Restaurant.