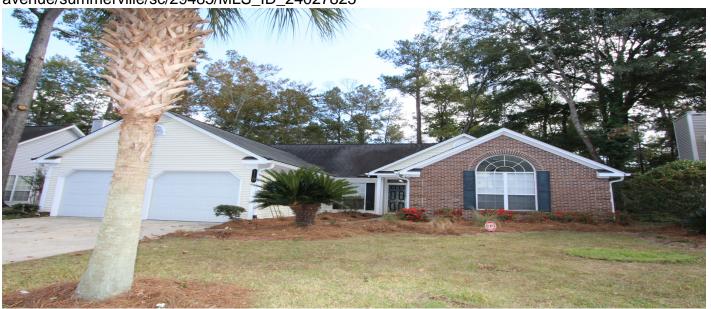

# 110 Smithfield Avenue, Summerville, 29485, SC

https://greathomesofcharleston.com/properties/110-smithfield-avenue/summerville/sc/29485/MLS\_ID\_24027825

## **Description**

Ready To Move-In, Upgraded FOUR Bedroom TWO Bath Ranch Features Fresh Interior Coatings, New HVAC Unit, Two Garage Door Openers (One New), New Disposal, Fresh Sod, New Carpet In The Guest Bedrooms With Hardwood Floors In The Family Areas and Primary Bedroom.. ALL exterior wood trim has been replaced with 40-year warranty treated wood, Irrigation system, hardwood floors. The Kitchen countertops are Granite. Approximate Room Measurements: Primary BR 17'x12', Private Bath 13'x8',1st BR 13'x9'11", 2nd BR 12'x9'10", 3rd BR 11'10"x11', Family Room 24'x18', Garage 22'x21'.