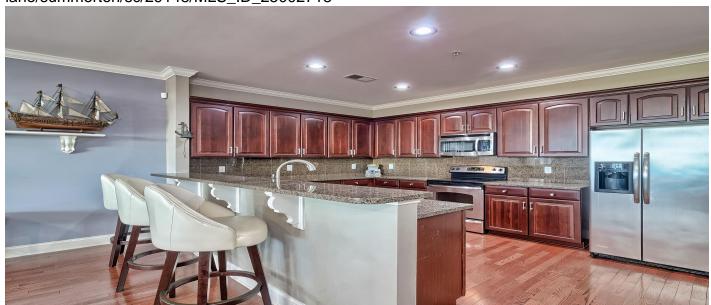

# Description

| This Unit is on the ground floor, Huge patio, Open floor plan. Fully furnished, and has a boat slip. |
|------------------------------------------------------------------------------------------------------|
|                                                                                                      |
|                                                                                                      |
|                                                                                                      |
|                                                                                                      |
|                                                                                                      |
|                                                                                                      |
|                                                                                                      |