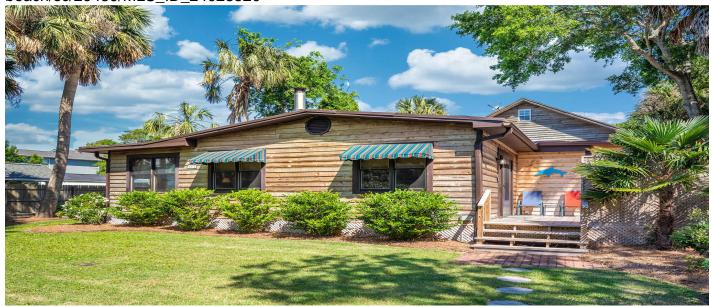

# 112 Erie Avenue, Folly Beach, 29439, SC

https://greathomesofcharleston.com/properties/112-erie-avenue/folly-beach/sc/29439/MLS\_ID\_24028520

# **Price - \$895,000**

| Bedrooms | Baths | SqFt | Lot Size | Year Built | DOM      |
|----------|-------|------|----------|------------|----------|
| 3        | 2     | 1565 | 0.0700   | 1955       | 149 Days |

## **Description**

Charming cottage in close proximity to Center Street and only a few blocks to the beach. The single floor layout with 3 bedrooms and 2 baths exudes a comfortable beach feel of yesteryear while providing all the modern amenities. Folly Daze is the perfect place to chill after a day at the beach- but the charm isn't limited to the interior. 2 private screened porches are the perfect spots to sip morning coffee and share meals alfresco. As the day heats up, migrate to the open sundeck and soak up the golden rays. When the day cools down, ramp up the fun with your favorite yard games on the expansive front lawn. Walk a half block, to wander through local shops, markets (seasonal & holidays), listen to live entertainment, and eat at one of our local restaurants.