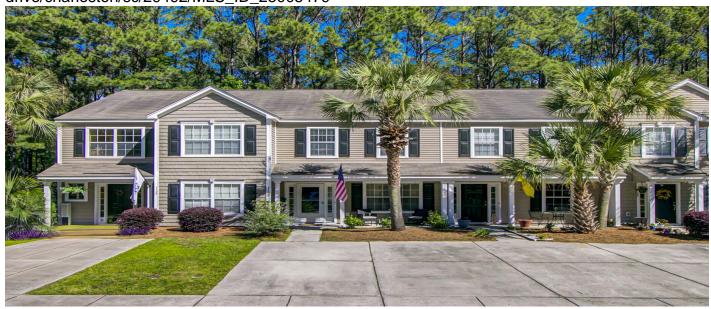

# 1122 Island Club Drive, Charleston, 29492, SC

 $https://greathomesofcharleston.com/properties/1122-island-club-drive/charleston/sc/29492/MLS\_ID\_25005479$ 

# **Price - \$345,000**

| Bedrooms | Baths | Half Baths | SqFt | Lot Size | Year Built | DOM     |
|----------|-------|------------|------|----------|------------|---------|
| 2        | 2     | 1          | 1332 | 0.1000   | 2004       | 27 Days |

# **Description**

Welcome to this beautifully maintained 2 bed, 2.5 bath townhome, ready for you to make it your own. This home boasts a range of updates completed in 2021, including a stainless steel range, dishwasher, microwave, and updated fixtures and faucets. AC unit (2017), water heater (2018),