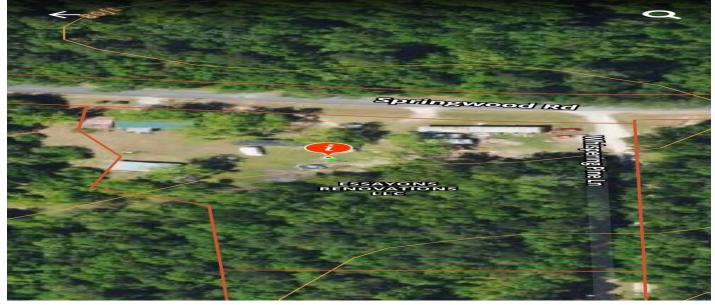

https://greathomesofcharleston.com/properties/1135-springwood-rd/pineville/sc/29468/MLS\_ID\_25002386

### Description

3 lots are being used for mobile home lot rentals..2 homes are owner occupied and 1 home is being owner financed to the tenants. Please do not bother tenants