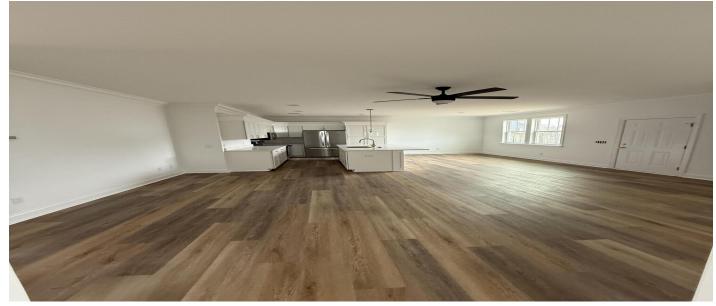

https://greathomesofcharleston.com/properties/1137-moss-grove-dr-drive/moncks-corner/sc/29461/MLS\_ID\_25004554



### Price - \$340,000

| Bedrooms | Baths | SqFt | Lot Size | Year Built | DOM     |
|----------|-------|------|----------|------------|---------|
| 3        | 2     | 1500 | 0.1700   | 2024       | 50 Days |

### **Features**

| Cooling          | Heating                                                   | Floors       |  |
|------------------|-----------------------------------------------------------|--------------|--|
| Central Air      | Electric                                                  | Luxury Vinyl |  |
| Laundry Features | Interior Features                                         | Lot Features |  |
| Laundry Room     | <ul><li>Ceiling - Smooth</li><li>Eat-in Kitchen</li></ul> | • 05 Acre    |  |

#### Other

### Style

- Asphalt
- Ceiling Fan(s)Garden Tub/Shower
- Walk-