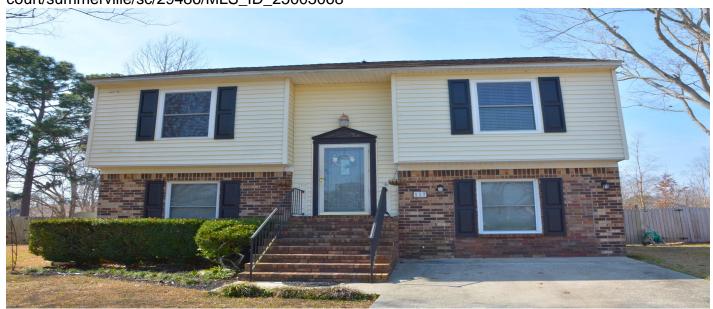

# 117 Totem Court, Summerville, 29486, SC

https://greathomesofcharleston.com/properties/117-totemcourt/summerville/sc/29486/MLS\_ID\_25003068

# Price - \$275,000

| Bedrooms | Baths | SqFt | Lot Size | Year Built | DOM     |
|----------|-------|------|----------|------------|---------|
| 4        | 2     | 1702 | 0.2800   | 1983       | 77 Days |

# **Description**

This 4-bedroom, 2-bath split-level home offers a spacious living area of 1700 square feet and is located at the end of a cul-de-sac on a .28-acre lot with a fenced backyard. The home features a large primary bedroom with a private en-suite bathroom, a fourth bedroom/playroom with backyard access, and a split laundry room. The kitchen upstairs opens to the living room with a vaulted ceiling and deck access. Some updates have been started, including freshly painted kitchen cabinets and a remodeled upstairs bathroom. The property is being sold as-is and requires further beautification and TLC.