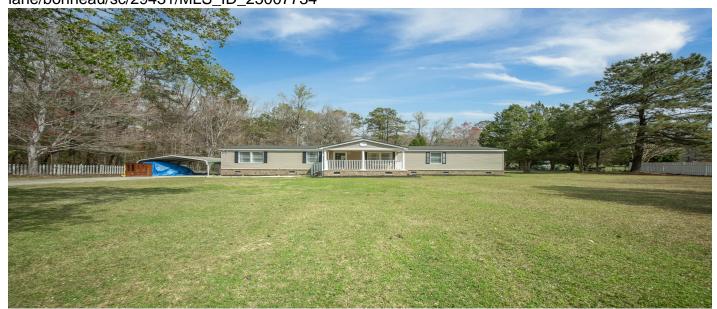

# 120 Cotton Patch Lane, Bonneau, 29431, SC

https://greathomesofcharleston.com/properties/120-cotton-patch-lane/bonneau/sc/29431/MLS\_ID\_25007734

# **Price - \$299,900**

| Bedrooms | Baths | SqFt | Lot Size | Year Built | DOM     |
|----------|-------|------|----------|------------|---------|
| 4        | 2     | 1904 | 1.0100   | 1998       | 22 Days |

## **Description**

Prime Location & Impeccable Renovations! This beautifully renovated home offers the perfect blend of modern comfort and unbeatable location. Recent updates include a new roof, AC, flooring, drywall, and a fresh coat of paint--ensuring peace of mind for years to come. Step inside to find an inviting living room featuring a stunning 360-degree fireplace. The spacious kitchen boasts a built-in dining bench and seamlessly flows into the attached dining room, creating a perfect space for family gatherings. Both the primary and secondary bathrooms have been tastefully updated with gorgeous finishes. Seller offering up to \$550 for home warranty. Enjoy the outdoors with a covered front porch and a back deck, ideal for grilling and entertaining. Set on 1 acre of land, this property provides ample space for a custom garage, pool, or RV and boat parking perfect for outdoor enthusiasts! With its thoughtful updates and fantastic layout, this home is truly one-of-a-kind. Don't miss out on this gem!