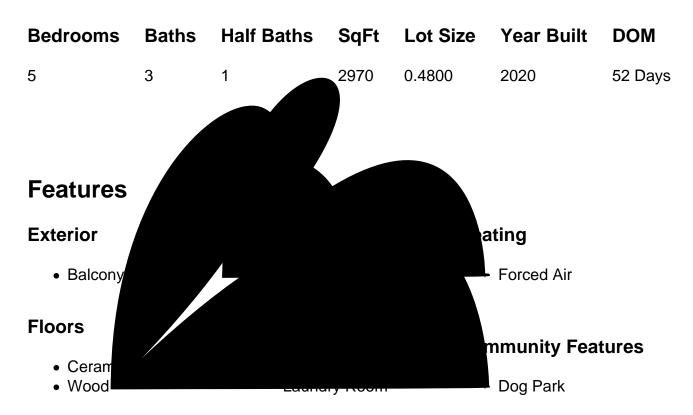

# Price - \$845,000

- Ceiling -Cathedral/Vaulted
- Ceiling Smooth
- Tray Ceiling(s)
- High Ceilings
- Garden Tub/Shower
- Kitchen Island
- Walk-In Closet(s)
- Ceiling Fan(s)
- Eat-in Kitchen
- Family
- Living/Dining ComboIn-Law Floorplan
- Office
- Pantry
- Separate Dining
- Study

## **Description**

Welcome to your dream family oasis in The Coves at Martins Creek, nestled in the charming city of Wando, SC. This magnificent 5-bedroom, 3.5-bathroom house is an idyllic retreat for families seeking the perfect blend of luxury and comfort near excellent schools and convenient shopping at nearby Point Hope. Boasting dual primary suites, this property is ideally designed for multigenerational living and those hosting frequent guests. With soaring 10-foot ceilings and a dedicated office space, this home caters to both grandeur and practicality. Host memorable dinners in the elegant formal dining room before retreating to the gourmet kitchen that features marble countertops, a butler's pantry with built in beverage cooler, floor to ceiling cabinetry for maximum storage, and all the bellsand whistles for the culinary enthusiast. Experience the warmth and sophistication of hardwood flooring throughout- no carpets here complemented by a myriad of upgrades that exude modern elegance. Step outside onto one of the three porches or the dedicated grilling deck and embrace the serene views as the home backs to woods and a tidal creek, where you can launch your kayak straight from your backyard into Martins Creek. The second floor primary suite is a haven of tranquility, featuring a private porch, built- Tf atdving in the closet, and a lavish 8' tiled shower with four shower heads. The spacious .48-acre lot includes a wooden swing set, oversized paver patio with a built- Tffire pit, and generous outdoor space perfect for entertaining. Relax in the screened porch for additional living space, or make use of the expansive two-car garage and over 1,000 sqft of lower-level space ripe for future expansion. With a parking area that accommodates up to 6 vehicles, there's plenty of room for guests. 120 Martins Point Dr isn't just a house; it's the cornerstone of your family's future. Don't miss the opportunity to call this extraordinary property home. AGENT IS OWNER.