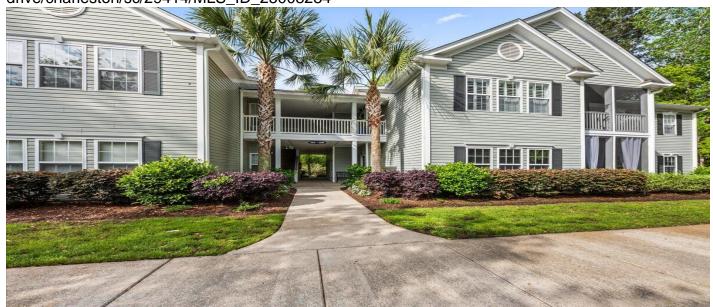

#### **Description**

A rare find in this first floor condo on a small pond with privacy. Outdoor storage area is an added bonus. 9 foot ceilings and a charming fireplace in the living room. Screen porch, dining area off the kitchen with a breakfast bar for stools as well. Stainless kitchen appliances. Three bedrooms and two baths. Luxury vinyl floors. Separate laundry room. All bedrooms and living room has a ceiling fan. Master bath has a garden tub as well as a separate shower. Neighborhood has a recreational complex. Harris Teeter, small businesses and restaurants are at the entrance of Grand Oak Plantation. Washer/dryer convey at no cost or value AS IS . IF SQUARE FOOTAGE OR OTHER INFORMATION IS A CONCERN - MEASURE & VERIFY!