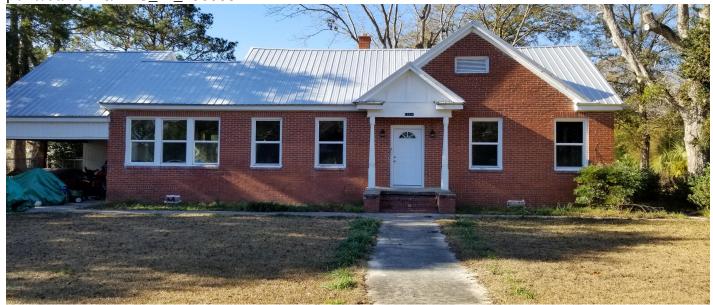

# **Price - \$325,000**

| Bedrooms | Baths | SqFt | Lot Size | Year Built | DOM     |
|----------|-------|------|----------|------------|---------|
| 3        | 2     | 2500 | 0.8000   | 1945       | 88 Days |

# **Description**

THIS HOME IS LOCATED IN GREEN POND, APPROXIMATELY TEN MINUTES FROM WALTERBORO, 30 MINUTES FROM BEAUFORT, 45 MINUTES FROM CHARLESTON OR SUMMERVILLE, RIGHT AT THE ASHEEPOO RIVER BOAT LANDING AND COMBAHEE RIVER, APPROXIMATELY ONE AND HALF HOURS FROM THE BEACH.THE HOME HAS 2500 SQFT OF LIVING SPACE, FORMAL LIVING AND DINNING ROOM, 3 BEDROOMS, 2 BATHROOMS AND TWO FIREPLACES. MUCH MORE TO OFFER, BUT IT DOES NEED SOME TLC. A MUST SEE.